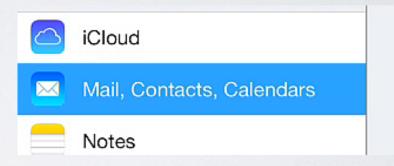

# TAYLOR IPAD EMAIL

please follow this for setup



## Select "Settings"

#### Select "Mail, Contacts, Calendars"



ACCOUNTS

Add Account

>

### Select "Add Account"

### Select "Google"





### Email (full taylor email) Password (computer logon) Select "Sign In"

| ∽ iOS would like to: |                                                                                                                                                       |            | Select "Accept" |               |       |      |
|----------------------|-------------------------------------------------------------------------------------------------------------------------------------------------------|------------|-----------------|---------------|-------|------|
| Μ                    | View and manage your mail