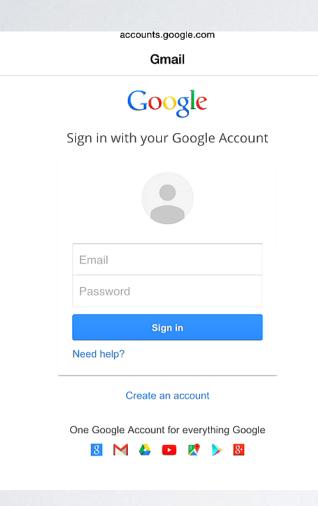

### Email (full taylor email) Password (computer logon) Select "Sign In"

| ∽ iOS would like to: |                                                                                                                                                       |            | Select "Accept" |               |       |      |
|----------------------|-------------------------------------------------------------------------------------------------------------------------------------------------------|------------|-----------------|---------------|-------|------|
| Μ                    | View and manage your mail                                                                                                                             | 0          |                 |               |       | pt   |
| ٢                    | View your email address                                                                                                                               | $\odot$    |                 | Cancel        | Gmail | Save |
| ٢                    | View your basic profile info                                                                                                                          | 0          |                 | 🖂 Mail        |       |      |
| 31                   | Manage your calendars                                                                                                                                 | <u>(</u> ) |                 | Contacts      |       |      |
| 8                    | Manage your contacts                                                                                                                                  | ()         |                 | Calendars     |       |      |
| accordance           | g Accept, you allow this app and Google to use<br>ce with their respective terms of service and priv<br>is and other Account Permissions at any time. |            |                 |               |       |      |
| Cancel Accept        |                                                                                                                                                       |            |                 | Select "Save" |       |      |