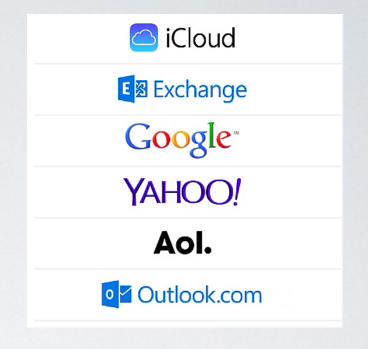

# TAYLOR IPAD EMAIL

please follow this for setup



## Select "Settings"

#### Select "Mail, Contacts, Calendars"



ACCOUNTS

Add Account

>

### Select "Add Account"

### Select "Google"





### Email (full taylor email) Password (computer logon) Select "Sign In"

| ∽ iOS would like to: |                                                                                                                                                       |            | Select "Accept" |               |       |      |
|----------------------|-------------------------------------------------------------------------------------------------------------------------------------------------------|------------|-----------------|---------------|-------|------|
| Μ                    | View and manage your mail                                                                                                                             | 0          |                 |               |       | pt   |
| ٢